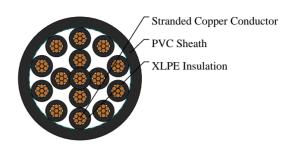

### CABLE CONSTRUCTION

Conductor: Stranded bare copper to ASTM B.

Insulation: XLPE. Sheath:PVC.